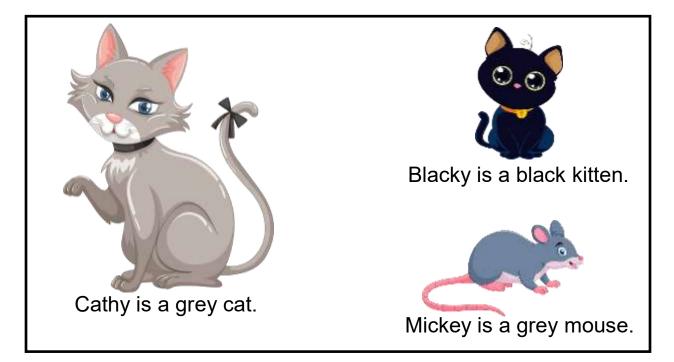

## Circle Cathy's offspring.

List some traits of Blacky that are the same as Blacky's mom. List some traits of Blacky that are different from Blacky's mom.

| Similar traits | Different traits |
|----------------|------------------|
|                |                  |
|                |                  |
|                |                  |
|                |                  |
|                |                  |