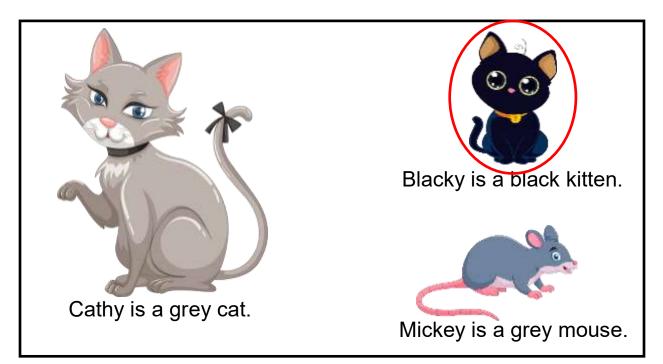

## <u>Answers</u>

Circle Cathy's offspring.

List some traits of Blacky that are the same as Blacky's mom. List some traits of Blacky that are different from Blacky's mom.

| Similar traits | Different traits |
|----------------|------------------|
|                |                  |
| fur            | color            |
| pointy ears    | size             |
| tail           | eye color        |
| claws          | gender           |
|                |                  |